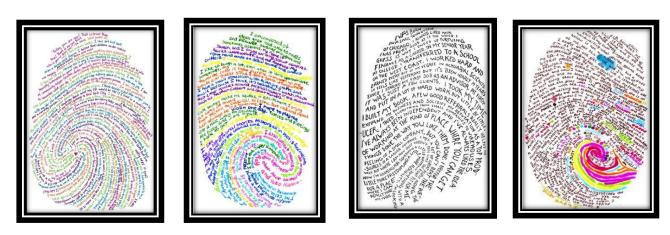

## AN ADDITION TO THE CRIMINAL INVESTIGATIONS UNIT STUDY

Use the templates on the next pages to create your own fingerprint poetry. See the images below for ideas on how to create your one-of-a-kind print!

Figure 1-4 from Pinterest.com